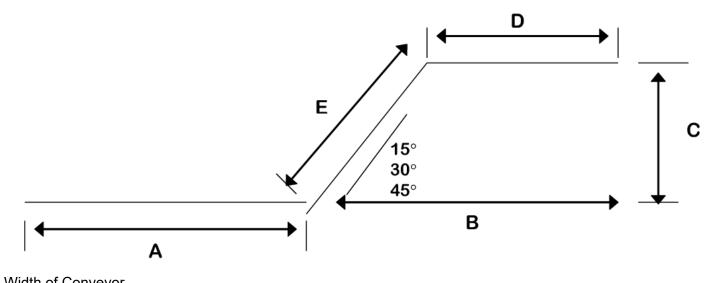

## **Sketch Profile of Conveyor**

| Width of Conveyor | <br> |  |  |
|-------------------|------|--|--|
|                   |      |  |  |
| Pitch of Conveyor |      |  |  |

| A: |  |
|----|--|
|    |  |

| Degree of Incline: | 15º | 30° | 45° | Other |  |
|--------------------|-----|-----|-----|-------|--|